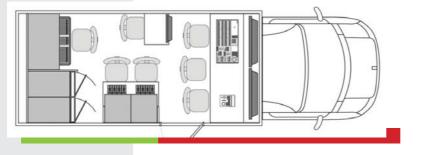

- Small sized OB Van, 7.25 meter length
- Production area with slo motion, plus audio and vision control area
- GrassValley LDK3000 series cameras, LDK8300 HiSpeed camera and LDK4000 wireless camera
- BlackMagic Design 2ME Broadcast Studio with 1ME control panel
- Allen&Heath GL2400, 24 input audio console
- Trilogy Orator communication system
- BlackMagic Design and Kaleido multiviewer, Vutrix and BlackMagic Design monitors
- OpenGear fiber transport system
- up to 7 workspaces

#### **PRODUCTION AREA**

- BlackMagic Design ATEM 2ME Broadcast Studio with 1ME 10 button control panel
- 20 inputs, 11 outputs
- 2 M/E, 2 keyers per M/E
- 1ch DME, SuperSource function (4 resizer and foreground key)
- 4 channel internal clipstore (with alpha channel)
- 2x LCD 40" display with BlackMagic and Kaleido multiviewer

## **AUDIO AREA**

- Allen&Heath GL2400-424 audio console
- 24 channel faders, 6 master faders
- Main output, 4 group outputs, 6 aux outputs, 4 matrix outputs
- Remote optical stagebox for commentary position
- Genelec & Fostex Loudspeaker System
- Intercom
  - Trilogy orator
  - ISDN/Mobile hybrid interface
  - Motorola Handheld radios