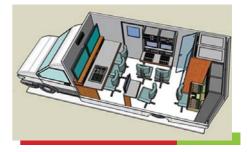

- Small sized OB Van, 7.25 meter length
- Production area with slo motion, plus audio and vision control area
- GrassValley LDK3000 series cameras, LDK8300 HiSpeed camera and LDK4000 wireless camera
- BlackMagic Design 2ME Broadcast Studio with 1ME control panel
- Allen&Heath GL2400, 24 input audio console
- Trilogy Orator communication system
- BlackMagic Design and Kaleido multiviewer, Vutrix and BlackMagic Design monitors
- OpenGear fiber transport system
- up to 7 workspaces

#### **PRODUCTION AREA**

- BlackMagic Design ATEM 2ME Broadcast Studio with 1ME 10 button control panel
- 20 inputs, 11 outputs
- 2 M/E, 2 keyers per M/E
- 1ch DME, SuperSource function (4 resizer and foreground key)
- 4 channel internal clipstore (with alpha channel)
- 2x LCD 40" display with BlackMagic and Kaleido multiviewer

## **AUDIO AREA**

- Allen&Heath GL2400-424 audio console
- 24 channel faders, 6 master faders
- Main output, 4 group outputs, 6 aux outputs, 4 matrix outputs
- Remote optical stagebox for commentary position
- Genelec & Fostex Loudspeaker System
- Intercom
  - Trilogy orator
  - ISDN/Mobile hybrid interface
  - Motorola Handheld radios